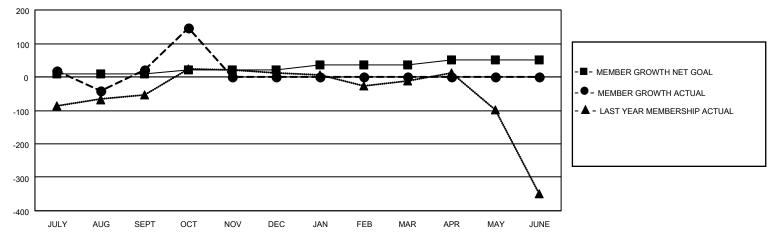

### GOALS AND ACTUAL MEMBERS CUMULATIVE

| DROPPED CLUBS: 7 |     | 36 CLUBS OF 118 ADDED 1 OR<br>MORE NEW MEMBERS | GENDER DISTRIBUTION                 |                                |  |
|------------------|-----|------------------------------------------------|-------------------------------------|--------------------------------|--|
|                  |     | WORL NEW WEWBERG                               | MALE<br>FEMALE                      | 1,654 (64.94%)<br>888 (34.86%) |  |
| DROPPED MEMBERS  |     |                                                | NON BINARY PREFER NOT TO ANSWER     |                                |  |
| DECEASED         | 2   |                                                | THE ENTITY TO A MOVIE OF            | 5 (0.20%)                      |  |
| CLUB CANCELLED   | 58  | CLICK HERE FOR CUMULATIVE                      | TOTAL FAMILY UNIT MEMBERS 1,319     |                                |  |
| OTHER            | 50  | MEMBERSHIP DATA                                |                                     |                                |  |
| TOTAL            | 110 |                                                | FAMILY MEMBERS PAYING HALF DUES 806 |                                |  |
|                  |     |                                                |                                     |                                |  |

## District 3233G2

| Clubs RESULTS FOR 2021-2022 |   |   |   | Members RESULTS FOR 2021-2022 |    |     |     |
|-----------------------------|---|---|---|-------------------------------|----|-----|-----|
|                             |   |   |   |                               |    |     |     |
| JULY/AUG/SEPT               | 3 | 3 | 6 | JULY/AUG/SEPT                 | 10 | 130 | 100 |
| OCT/NOV/DEC                 | 2 | 2 | 1 | OCT/NOV/DEC                   | 10 | 137 | 10  |
| JAN/FEB/MAR                 | 3 | 0 | 0 | JAN/FEB/MAR                   | 15 | 0   | 0   |
| APR/MAY/JUNE                | 2 | 0 | 0 | APR/MAY/JUNE                  | 15 | 0   | 0   |