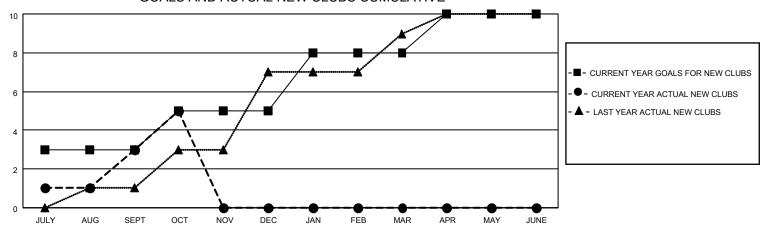

### GOALS AND ACTUAL NEW CLUBS CUMULATIVE

## District 3233G2

| Clubs RESULTS FOR 2021-2022 |   |   |   | Members RESULTS FOR 2021-2022 |    |     |     |
|-----------------------------|---|---|---|-------------------------------|----|-----|-----|
|                             |   |   |   |                               |    |     |     |
| JULY/AUG/SEPT               | 3 | 3 | 6 | JULY/AUG/SEPT                 | 10 | 130 | 100 |
| OCT/NOV/DEC                 | 2 | 2 | 1 | OCT/NOV/DEC                   | 10 | 137 | 10  |
| JAN/FEB/MAR                 | 3 | 0 | 0 | JAN/FEB/MAR                   | 15 | 0   | 0   |
| APR/MAY/JUNE                | 2 | 0 | 0 | APR/MAY/JUNE                  | 15 | 0   | 0   |